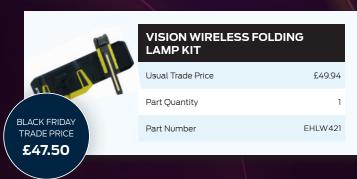

## Black Friday offers, Save up to 51% on selected Consumables

BLACK FRIDAY

We have amazing deals on a range of Consumables, From Head Torches, Hand Lamps and Rechargeable Penlights

|          |                                          |          | Black Friday | Usual       |
|----------|------------------------------------------|----------|--------------|-------------|
| Part No  | Description                              | Pack Qty | Trade Price  | Trade Price |
| EHLW431  | VISION WIRELESS ADJ HAND TORCH KIT       | 1        | £47.50       | £49.94      |
| EHLW441  | VISION WIRELESS COMPACT LIGHT KIT        | 1        | £47.50       | £49.94      |
| EHLW400  | VISION WIRELESS CHARGING PAD             | 1        | £27.00       | £28.69      |
| EHLW410  | VISION WIRELESS COMPACT LAMP 1000 LUMENS | 1        | £27.00       | £28.69      |
| EHLW420  | VISION WIRELESS FOLDING LAMP 1000 LUMENS | 1        | £27.00       | £28.69      |
| EHLW430  | VISION WIRELESS ADJ HAND TORCH 900 LED   | 1        | £27.00       | £28.69      |
| EHLW440  | VISION WIRELESS COMPACT LIGHT 1500 LUMEN | 1        | £27.00       | £28.69      |
| EHL300LY | LED VISION HANDLAMP YLW                  | 1        | £16.00       | £17.44      |
| EHL300LR | LED VISION HANDLAMP ORG                  | 1        | £16.00       | £17.44      |
| EHL300B  | LED VISION LAMP BLACK/BLUE               | 1        | £16.00       | £17.44      |
| EHL300R  | LED VISION LAMP BLACK/RED                | 1        | £16.00       | £17.44      |
| EHL301   | VISION COMPACT HAND LAMP + UV TORCH      | 1        | £21.00       | £22.44      |
| 895059   | CHEMICAL PUMP SPRAYER 1L                 | 1        | £17.49       | £18.82      |
| 895083   | CAR SEAT COVERS 1300X800MM, C/FEED       | 100      | £9.99        | £11.24      |
| EHL303   | VISION SLIMLINE 10W COB INSP. LAMP       | 1        | £24.00       | £24.94      |
| EWL102   | VISION COB LED WORK LIGHT 30W            | 1        | £33.00       | £33.69      |
| FX081104 | FIXT BRAKE & CLUTCH CLEANER 400ML        | 6        | £10.99       | £11.67      |
| ETL202   | VISION NECK LIGHT 300 LUMENS             | 1        | £18.00       | £18.49      |
| EHL305   | LED VISION WAND HANDLAMP                 | 1        | £22.00       | £22.44      |
| ETL201   | VISION LED MOTION SENSOR HEAD TORCH      | 1        | £17.00       | £17.44      |
| FX085532 | FIXT HQ SILICONE SEALANT (BLK)200ML      | 1        | £9.99        | £10.37      |
| EWL100   | 20W COB LED 2000 LUMENS LAMP             | 1        | £31.00       | £31.24      |
| EHL302   | VISION COB H/LAMP & CHARGING STAND       | 1        | £26.00       | £26.19      |
|          |                                          |          |              |             |