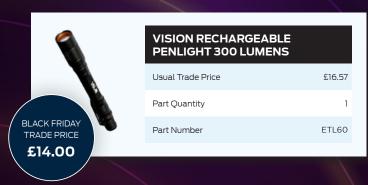

## Black Friday offers, Save up to 51% on selected Consumables

BLACK FRIDAY

We have amazing deals on a range of Consumables, From Head Torches, Hand Lamps and Rechargeable Penlights

|          |                                          |          | Black Friday | Usual       |
|----------|------------------------------------------|----------|--------------|-------------|
| Part No  | Description                              | Pack Qty | Trade Price  | Trade Price |
| EHLW431  | VISION WIRELESS ADJ HAND TORCH KIT       | 1        | £47.50       | £49.94      |
| EHLW441  | VISION WIRELESS COMPACT LIGHT KIT        | 1        | £47.50       | £49.94      |
| EHLW400  | VISION WIRELESS CHARGING PAD             | 1        | £27.00       | £28.69      |
| EHLW410  | VISION WIRELESS COMPACT LAMP 1000 LUMENS | 1        | £27.00       | £28.69      |
| EHLW420  | VISION WIRELESS FOLDING LAMP 1000 LUMENS | 1        | £27.00       | £28.69      |
| EHLW430  | VISION WIRELESS ADJ HAND TORCH 900 LED   | 1        | £27.00       | £28.69      |
| EHLW440  | VISION WIRELESS COMPACT LIGHT 1500 LUMEN | 1        | £27.00       | £28.69      |
| EHL300LY | LED VISION HANDLAMP YLW                  | 1        | £16.00       | £17.44      |
| EHL300LR | LED VISION HANDLAMP ORG                  | 1        | £16.00       | £17.44      |
| EHL300B  | LED VISION LAMP BLACK/BLUE               | 1        | £16.00       | £17.44      |
| EHL300R  | LED VISION LAMP BLACK/RED                | 1        | £16.00       | £17.44      |
| EHL301   | VISION COMPACT HAND LAMP + UV TORCH      | 1        | £21.00       | £22.44      |
| 895059   | CHEMICAL PUMP SPRAYER 1L                 | 1        | £17.49       | £18.82      |
| 895083   | CAR SEAT COVERS 1300X800MM, C/FEED       | 100      | £9.99        | £11.24      |
| EHL303   | VISION SLIMLINE 10W COB INSP. LAMP       | 1        | £24.00       | £24.94      |
| EWL102   | VISION COB LED WORK LIGHT 30W            | 1        | £33.00       | £33.69      |
| FX081104 | FIXT BRAKE & CLUTCH CLEANER 400ML        | 6        | £10.99       | £11.67      |
| ETL202   | VISION NECK LIGHT 300 LUMENS             | 1        | £18.00       | £18.49      |
| EHL305   | LED VISION WAND HANDLAMP                 | 1        | £22.00       | £22.44      |
| ETL201   | VISION LED MOTION SENSOR HEAD TORCH      | 1        | £17.00       | £17.44      |
| FX085532 | FIXT HQ SILICONE SEALANT (BLK)200ML      | 1        | £9.99        | £10.37      |
| EWL100   | 20W COB LED 2000 LUMENS LAMP             | 1        | £31.00       | £31.24      |
| EHL302   | VISION COB H/LAMP & CHARGING STAND       | 1        | £26.00       | £26.19      |
|          |                                          |          |              |             |