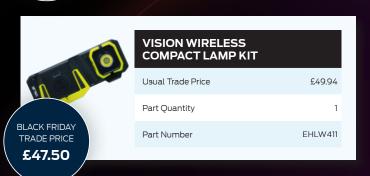

## Black Friday offers, Save up to 51% on selected Consumables

BLACK FRIDAY

We have amazing deals on a range of Consumables, From Head Torches, Hand Lamps and Rechargeable Penlights

|          |                                          |          | Black Friday | Usual       |
|----------|------------------------------------------|----------|--------------|-------------|
| Part No  | Description                              | Pack Qty | Trade Price  | Trade Price |
| EHLW431  | VISION WIRELESS ADJ HAND TORCH KIT       | 1        | £47.50       | £49.94      |
| EHLW441  | VISION WIRELESS COMPACT LIGHT KIT        | 1        | £47.50       | £49.94      |
| EHLW400  | VISION WIRELESS CHARGING PAD             | 1        | £27.00       | £28.69      |
| EHLW410  | VISION WIRELESS COMPACT LAMP 1000 LUMENS | 1        | £27.00       | £28.69      |
| EHLW420  | VISION WIRELESS FOLDING LAMP 1000 LUMENS | 1        | £27.00       | £28.69      |
| EHLW430  | VISION WIRELESS ADJ HAND TORCH 900 LED   | 1        | £27.00       | £28.69      |
| EHLW440  | VISION WIRELESS COMPACT LIGHT 1500 LUMEN | 1        | £27.00       | £28.69      |
| EHL300LY | LED VISION HANDLAMP YLW                  | 1        | £16.00       | £17.44      |
| EHL300LR | LED VISION HANDLAMP ORG                  | 1        | £16.00       | £17.44      |
| EHL300B  | LED VISION LAMP BLACK/BLUE               | 1        | £16.00       | £17.44      |
| EHL300R  | LED VISION LAMP BLACK/RED                | 1        | £16.00       | £17.44      |
| EHL301   | VISION COMPACT HAND LAMP + UV TORCH      | 1        | £21.00       | £22.44      |
| 895059   | CHEMICAL PUMP SPRAYER 1L                 | 1        | £17.49       | £18.82      |
| 895083   | CAR SEAT COVERS 1300X800MM, C/FEED       | 100      | £9.99        | £11.24      |
| EHL303   | VISION SLIMLINE 10W COB INSP. LAMP       | 1        | £24.00       | £24.94      |
| EWL102   | VISION COB LED WORK LIGHT 30W            | 1        | £33.00       | £33.69      |
| FX081104 | FIXT BRAKE & CLUTCH CLEANER 400ML        | 6        | £10.99       | £11.67      |
| ETL202   | VISION NECK LIGHT 300 LUMENS             | 1        | £18.00       | £18.49      |
| EHL305   | LED VISION WAND HANDLAMP                 | 1        | £22.00       | £22.44      |
| ETL201   | VISION LED MOTION SENSOR HEAD TORCH      | 1        | £17.00       | £17.44      |
| FX085532 | FIXT HQ SILICONE SEALANT (BLK)200ML      | 1        | £9.99        | £10.37      |
| EWL100   | 20W COB LED 2000 LUMENS LAMP             | 1        | £31.00       | £31.24      |
| EHL302   | VISION COB H/LAMP & CHARGING STAND       | 1        | £26.00       | £26.19      |
|          |                                          |          |              |             |